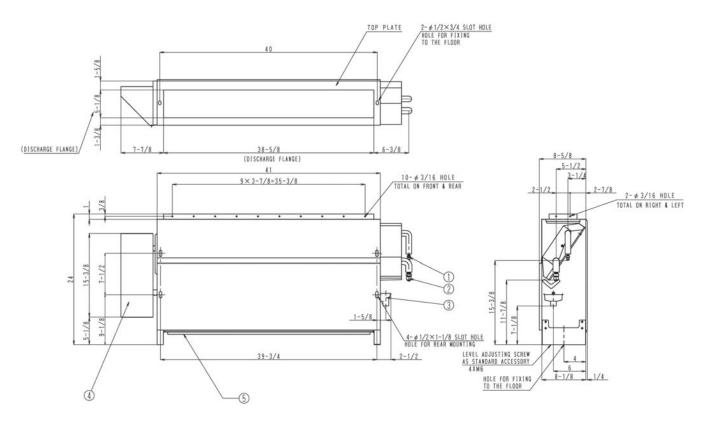

### **Dimensional Drawing - Indoor Unit**

1. LOCATION OF UNIT'S NAME PLATE : THE RIGHT LOWER CORNER OF FRONT PLATE