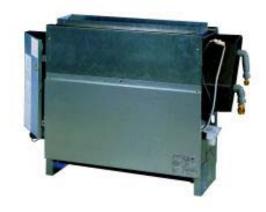

|
|                 |

| Floor Standing (Concealed) |
|----------------------------|
|                            |
| Indoor: 80°F DB/67°F WB    |
| Outdoor: 95°F DB/75°F WB   |
| Indoor: 70°F DB/60°F WB    |
| Outdoor: 47°F DB/43°F WB   |
| 25                         |
| 0                          |
|                            |

| Airflow Rate (CFM wet coil)    | 490//380 |
|--------------------------------|----------|
| Moisture Removal (pt/h):       |          |
| Gas Pipe Connection (inch):    | 1/2      |
| Liquid Pipe Connection (inch): | 1/4      |
| Condensate Connection (inch):  | 53/64    |
| Sound Pressure Level (dBA):    | 40       |
| Sound Power Level (dBA):       |          |
|                                |          |

### **Appearance - Indoor Unit**





### **Submittal Data Sheet**

| Project Name: |               |
|---------------|---------------|
| Location:     | Approval:     |
| Engineer:     | Date:         |
| Submitted to: | Construction: |
| Submitted by: | Unit #:       |
| Reference:    | Drawing #:    |

### **Dimensional Drawing - Indoor Unit**



1. LOCATION OF UNIT'S NAME PLATE : THE RIGHT LOWER CORNER OF FRONT PLATE



## **Submittal Data Sheet**

| Approval:     |                             |
|---------------|-----------------------------|
| Date:         |                             |
| Construction: |                             |
| Unit #:       |                             |
| Drawing #:    |                             |
|               | Date: Construction: Unit #: |

#### **Notes**

Std U.S. Warranty: 6yrs